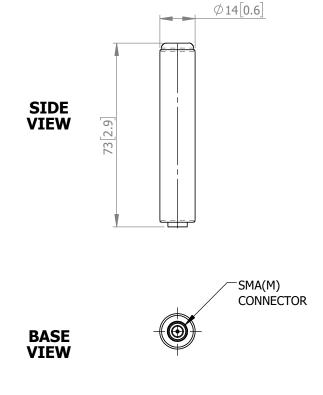

## **MECHANICAL**

| Standard Finish: | Matt Black    |
|------------------|---------------|
| Mass:            | 16 g (0.56oz) |
| Temperature:     | -20° to +50°C |
| Wind Loading:    | N/A           |

## MOUNTING OPTIONS

| Kits | Available: | N/A      |     |  |
|------|------------|----------|-----|--|
| See  | Separate I | Data She | ets |  |

| DS:  | 1840-2      | Issued:  | 200120    |
|------|-------------|----------|-----------|
| Dime | ensions: mm | [inches] | X (H,M,L) |