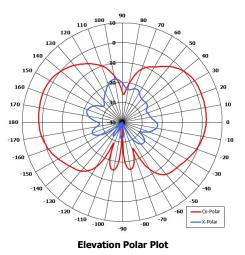

## Omni Antenna

Designed for Security Application

Designed for Integrated Solutions

Suitable for Multiple Applications

Lightweight

Vertical Polarisation

**ELECTRICAL** 

| Frequency:           | 4.40 - 5.00 GHz              |  |  |
|----------------------|------------------------------|--|--|
| Gain:                | 2.4 dBi Nom.                 |  |  |
| <b>Polarisation:</b> | Linear (Vertical)            |  |  |
| Beamwidth:           | 360° (Az) x 63° (El) Approx. |  |  |
| Cross Polar:         | >20 dB Typ.                  |  |  |
| VSWR:                | 2:1                          |  |  |
| Power Rating:        | 10 W                         |  |  |
| Front to Back:       | N/A                          |  |  |
| Electrical Tilt:     | 0°                           |  |  |
|                      |                              |  |  |