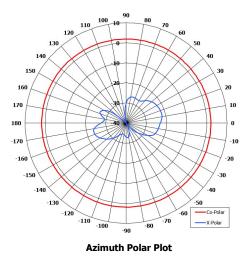

## Omni Antenna

Designed for Security Application

Designed for Integrated Solutions

Suitable for Multiple Applications

Lightweight

Vertical Polarisation

**ELECTRICAL** 

| Frequency:           | 4.40 - 5.00 GHz              |  |  |
|----------------------|------------------------------|--|--|
| Gain:                | 2.4 dBi Nom.                 |  |  |
| <b>Polarisation:</b> | Linear (Vertical)            |  |  |
| Beamwidth:           | 360° (Az) x 63° (El) Approx. |  |  |
| Cross Polar:         | >20 dB Typ.                  |  |  |
| VSWR:                | 2:1                          |  |  |
| Power Rating:        | 10 W                         |  |  |
| Front to Back:       | N/A                          |  |  |
| Electrical Tilt:     | 0°                           |  |  |
|                      |                              |  |  |