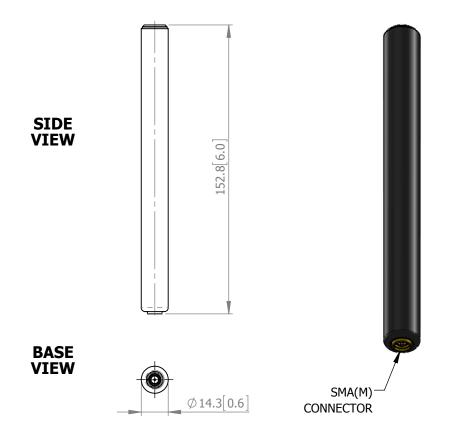

#### **MECHANICAL**

| Standard Finish Matt Black |                 |  |  |  |
|----------------------------|-----------------|--|--|--|
| Mass:                      | 40 g / 1.412 oz |  |  |  |
| Temperature:               | -40° to +60°C   |  |  |  |
| Wind Loading:              | N/A             |  |  |  |

### MOUNTING OPTIONS

| Kits | Available | : N/A |        |  |
|------|-----------|-------|--------|--|
| See  | Separate  | Data  | Sheets |  |

| DS:  | 2032-1   | Issued:     | 091015 |
|------|----------|-------------|--------|
| Dime | ensions: | mm [inches] | М      |