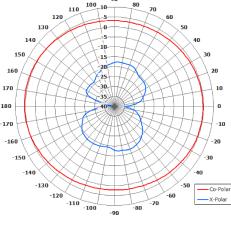

## **Key Features**

Omni Antenna

- Narrow Band
- Designed for COFDM Application

Suitable for Security Applications

Rugged

**Azimuth Polar Plot** 

#### 120 130 140 150 160 170 180 -170 -160 -20 -150 30 -140 -130 - Co-Pola -120 X-Polar -110 -100

**Elevation Polar Plot** 

#### ELECTRICAL

| Frequency:           | 8.1 - 8.6 GHz                |
|----------------------|------------------------------|
| Gain:                | 4 dBi Nom.                   |
| <b>Polarisation:</b> | Linear (Vertical)            |
| Beamwidth:           | 360° (Az) x 20° (El) Approx. |
| Cross Polar:         | >20 dB Typ.                  |
| VSWR:                | 2.5:1 Max. 2:1 Typ.          |
| <b>Power Rating:</b> | 20 W                         |
| Front to Back:       | N/A                          |
| Electrical Tilt:     | +5°                          |
|                      |                              |