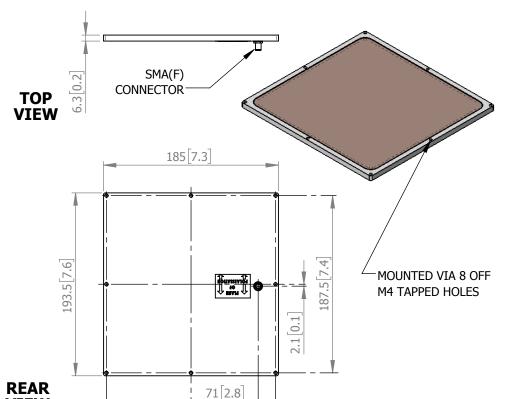

#### **MOUNTING OPTIONS**

Kits Available: **See Separate Data Sheets** 

DS: 0192-2 Issued: 070817 Dimensions: mm [inches]

Chelton Limited has a policy of continuous development and stress that the information provided is a guide only and does not constitute an offer or contract or part thereof. Whilst every effort is made to ensure the accuracy of the information contained in this brochure, no responsibility can be accepted for any errors or omissions.

179 7.0

**VIEW** 

The copyright of antenna designs and images is copyright protected and owned by Chelton Limited. ©Chelton Limited

For further information please contact: Chelton Limited, Lambda House, Cheveley, Newmarket, Suffolk CB8 9RG, UK. T: +44 (0)1638 732 177 E: newmarket.sales@chelton.com W: www.chelton.com/microwave